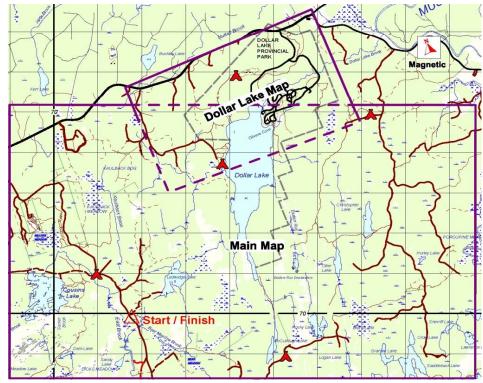

The area is subject to continuous forestry operations, vegetation is in various stages of growth, and new cuts are possible.

Roads and trails are shown to the best of our data, and are very reliable. However, some new roads and trails may have

been developed, some existing trails may be unmapped, and some trails may be overgrown.

Streams are shown to the best of our data.

Scale ~ 1:90,000

The location of smaller brooks and streams are not always reliable or mapped, also some seem to dry out or go underground.