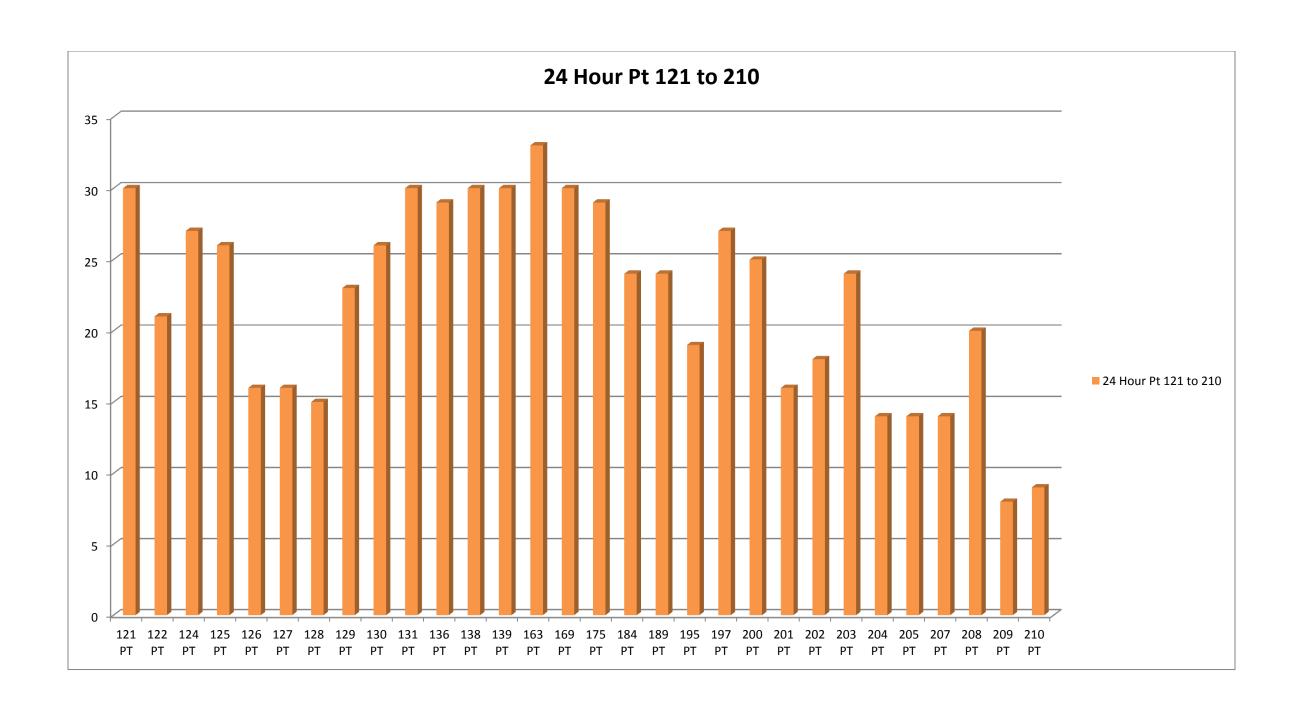

## 24 Hour Teams, number of times a point was visited:

- Average 24 Hour Team Punched 32 flags
- Three (3) Teams Cleared all 60 flags
- PT 214 and PT 215 were visited the least amount of times at six (6)
- PT 262 (Start Finish) was visited the most amount of times at Thirty-Five (35)
- PT 139, 225, 226 were visited Thirty-Two (33) times
- 44 Punch Card s logged