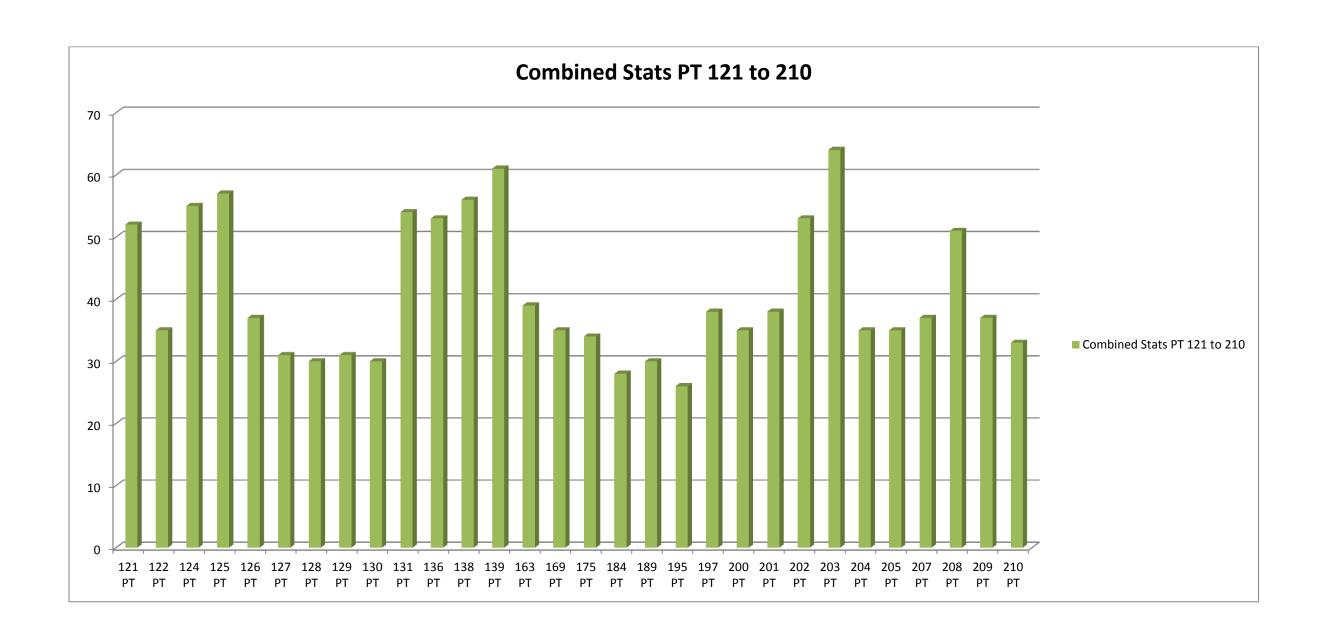

## Combined Stats, number of times a point was visited:

- Average Team Punched 23 flags
- PT 224 was visited the least amount of times at twenty-three (23)
- PT 262 (Start Finish) was visited sixty-one (61) times
- PT 203 was visited sixty-four (64) times
- 113 Punch Cards logged