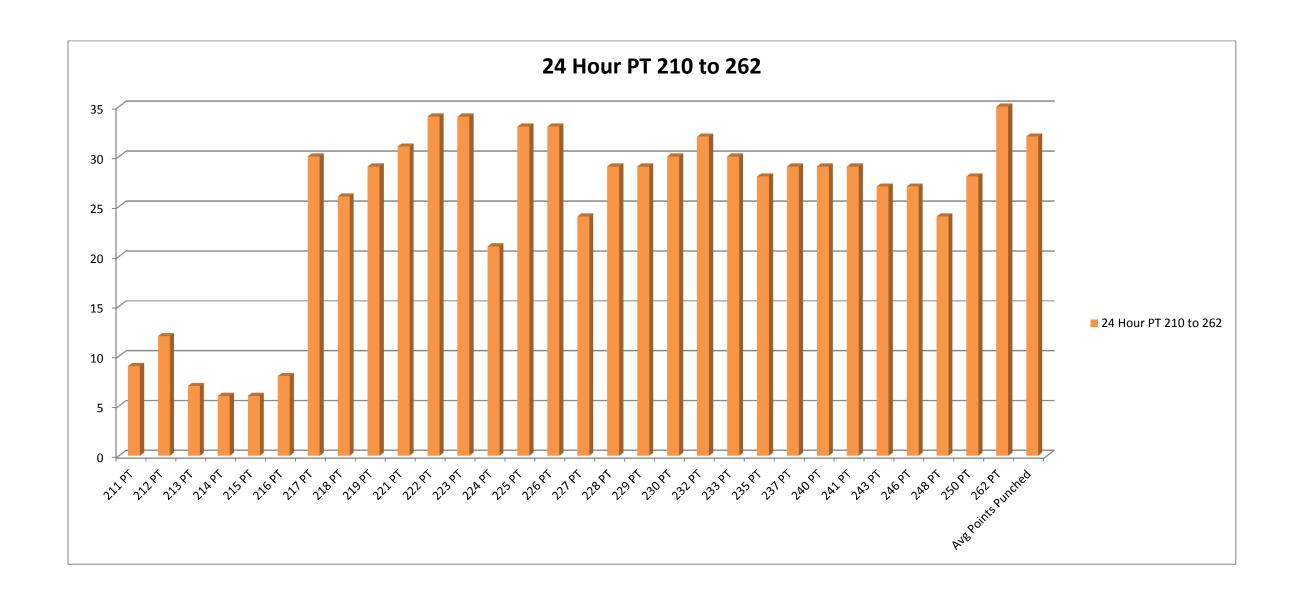

## 24 Hour Teams, number of times a point was visited:

- Average 24 Hour Team Punched 32 flags
- Three (3) Teams Cleared all 60 flags
- PT 214 and PT 215 were visited the least amount of times at six (6)
- PT 262 (Start Finish) was visited the most amount of times at Thirty-Five (35)
- PT 139, 225, 226 were visited Thirty-Two (33) times
- 44 Punch Card s logged