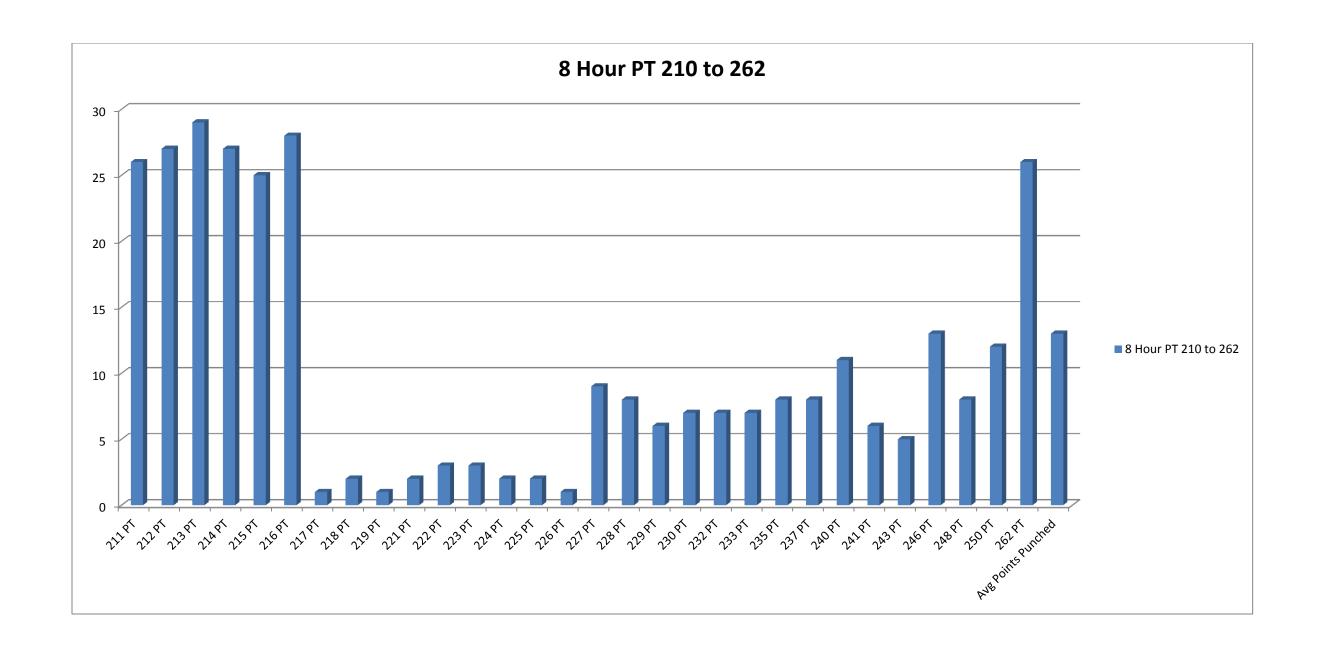

## 8 Hour Teams, number of times a point was visited:

- Average 8 Hour Team Punched 13 flags
- PT 217, 219, 226 were visited the least amount of times at one (1)
- PT 262 (Start Finish) was visited twenty-six (26) times
- PT 203 was visited forty (40) times
- 70 Punch Cards logged