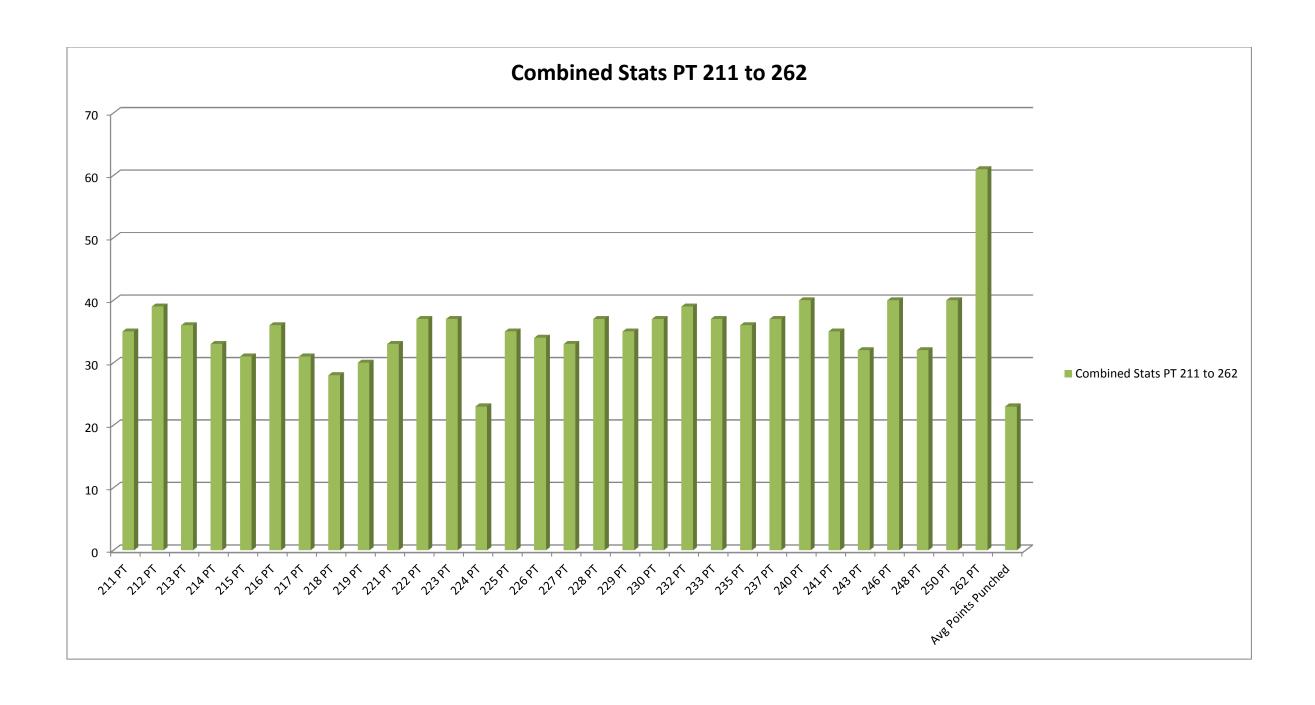

## Combined Stats, number of times a point was visited:

- Average Team Punched 23 flags
- PT 224 was visited the least amount of times at twenty-three (23)
- PT 262 (Start Finish) was visited sixty-one (61) times
- PT 203 was visited sixty-four (64) times
- 113 Punch Cards logged