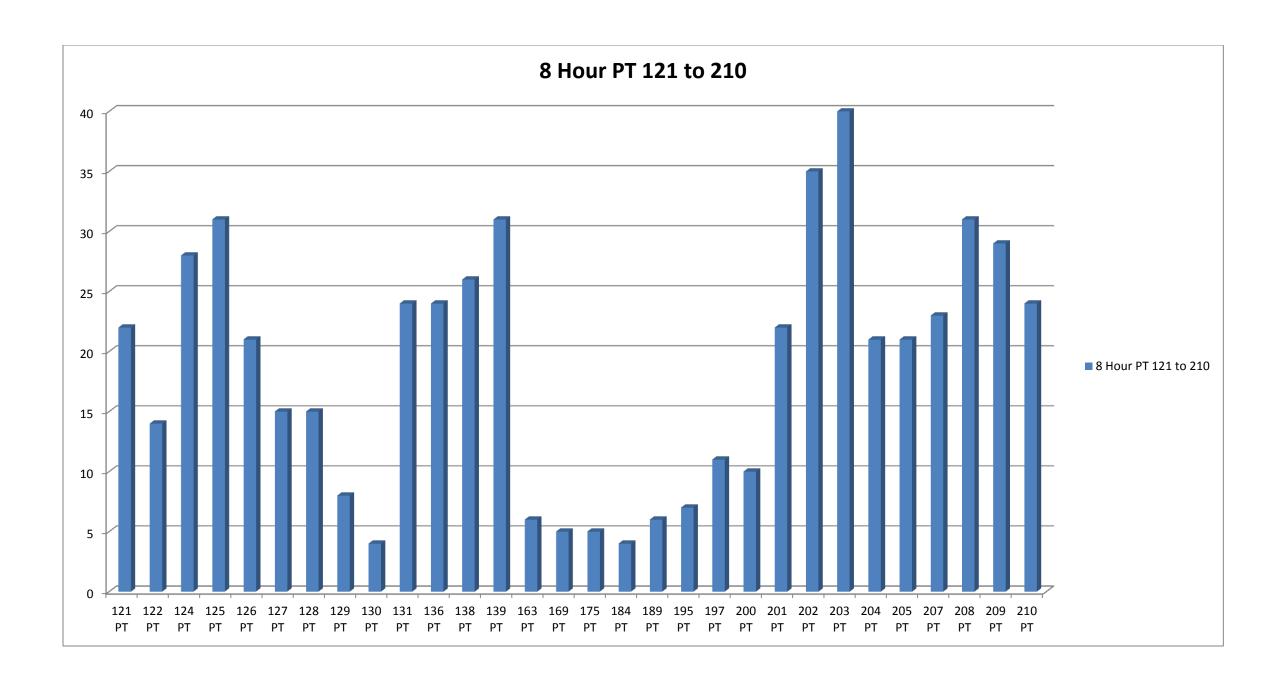

## 8 Hour Teams, number of times a point was visited:

- Average 8 Hour Team Punched 13 flags
- PT 217, 219, 226 were visited the least amount of times at one (1)
- PT 262 (Start Finish) was visited twenty-six (26) times
- PT 203 was visited forty (40) times
- 70 Punch Cards logged